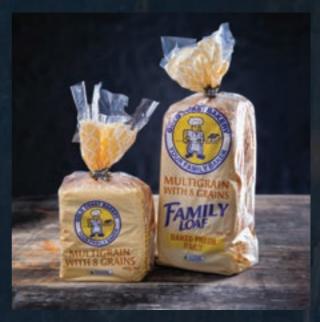

# **MULTIGRAIN SANDWICH LOAF**

Our fresh Multigrain Sandwich loaves contain hearty whole grains to keep you fuller for longer. Our Multigrain loaves are high fibre and low GI.

Available in family loaves (800g) and half loaves (400g).