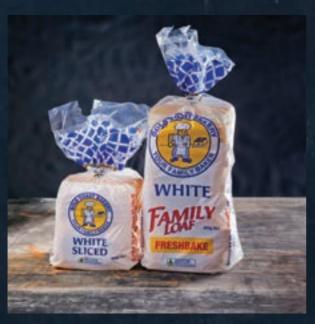

# WHITE SANDWICH LOAF

Made from locally sourced ingredients, our fresh White Sandwich loaves are the perfect staple for every Queensland household.

Available in family loaves (800g) and half loaves (400g) in a traditional sandwich, thinner slice.