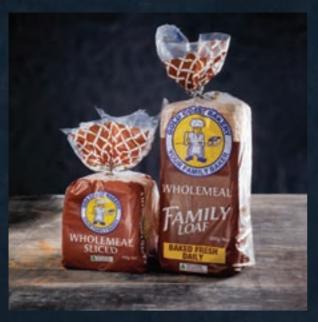

## WHOLEMEAL SANDWICH LOAF

Our fresh Wholemeal Sandwich loaves are made with hearty whole grain flour packed with fibre to keep you fuller for longer.

Available in family loaves (800g) and half loaves (400g).