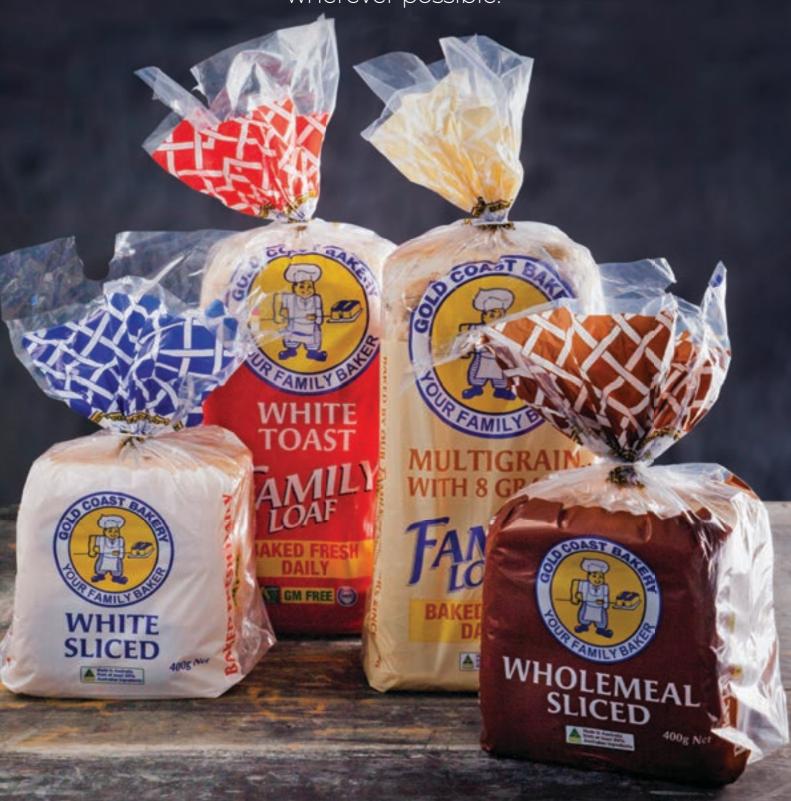

Our traditional range of Gold Coast Bakery family loaves (800g) and half loaves (400g) are available in major supermarkets and independents across South East Queensland.

Each loaf is baked fresh daily with love in Molendinar. We have over 60 years baking and use only the finest Australian ingredients wherever possible.

# WHITE SANDWICH LOAF

Made from locally sourced ingredients, our fresh White Sandwich loaves are the perfect staple for every Queensland household.

Available in family loaves (800g) and half loaves (400g) in a traditional sandwich, thinner slice.

# WHITE TOAST LOAF

Made from locally sourced ingredients, our fresh White Toast loaves are the perfect staple for every Queensland household.

Available in family loaves (800g) and half loaves (400g) in a thicker, toast slice.

## WHOLEMEAL SANDWICH LOAF

Our fresh Wholemeal Sandwich loaves are made with hearty whole grain flour packed with fibre to keep you fuller for longer.

Available in family loaves (800g) and half loaves (400g).

# **MULTIGRAIN SANDWICH LOAF**

Our fresh Multigrain Sandwich loaves contain hearty whole grains to keep you fuller for longer. Our Multigrain loaves are high fibre and low GI.

Available in family loaves (800g) and half loaves (400g).