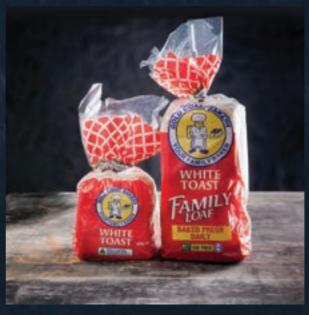

# WHITE TOAST LOAF

Made from locally sourced ingredients, our fresh White Toast loaves are the perfect staple for every Queensland household.

Available in family loaves (800g) and half loaves (400g) in a thicker, toast slice.